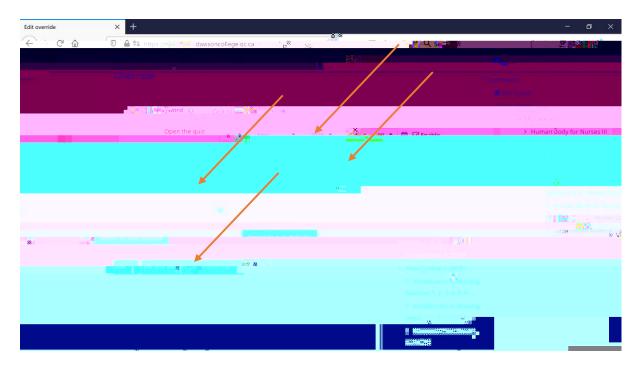

### Step 3

In the Override user drop-down, select the student for whom you would like to add the extra time. Save.

#### Step 4

Adjust the Close Quiz time and/or time limit as required and ensure the Enable boxes have been checked. Save. You will be prompted to enter the new time for each of these students depending on their accommodations.