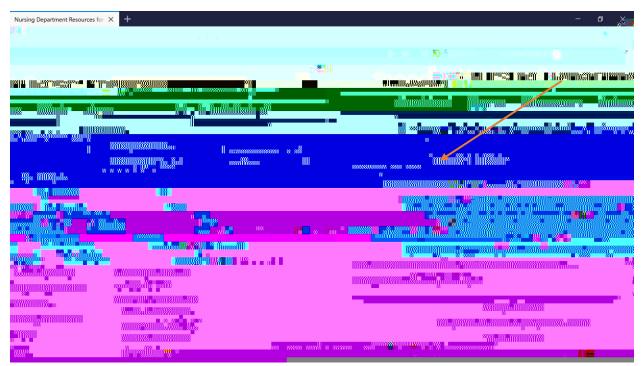

## Step 2 Click on Add user override.

| Overrides                  | × +                                                                                                            |                          | ٥       | ×  |
|----------------------------|----------------------------------------------------------------------------------------------------------------|--------------------------|---------|----|
| (←) → Cª @                 |                                                                                                                | <b>112</b> 20            | NO.     | 11 |
|                            | in nä <sup>m</sup> aunnuna. Laann                                                                              | innellänlin <sub>j</sub> | u sui a |    |
|                            |                                                                                                                |                          |         | T  |
| 8900Umetheišinenes 🧧 💯 🕮 🖏 |                                                                                                                |                          |         | "  |
| unnvan v <sub>18</sub> 0   | and a second |                          |         |    |
| M.                         |                                                                                                                |                          |         |    |
|                            |                                                                                                                |                          |         |    |
|                            |                                                                                                                |                          |         |    |
|                            |                                                                                                                |                          |         |    |
|                            |                                                                                                                |                          |         |    |
|                            |                                                                                                                |                          |         |    |
|                            |                                                                                                                |                          |         |    |
|                            |                                                                                                                |                          |         |    |
|                            |                                                                                                                |                          |         |    |
|                            |                                                                                                                |                          |         |    |
|                            |                                                                                                                |                          |         |    |